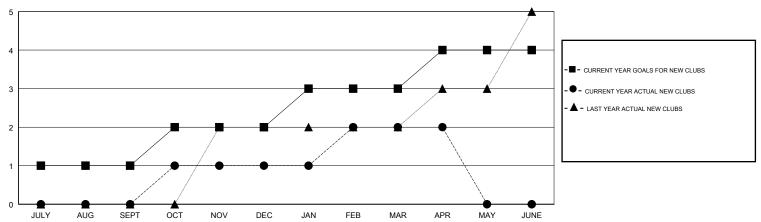

#### GOALS AND ACTUAL NEW CLUBS CUMULATIVE

## **LOCATION PHILIPPINES**

**GMT CA** 

| Clubs                 |               |           |               | Members               |                           |                         |                                              |
|-----------------------|---------------|-----------|---------------|-----------------------|---------------------------|-------------------------|----------------------------------------------|
| RESULTS FOR 2018-2019 |               |           |               | RESULTS FOR 2018-2019 |                           |                         |                                              |
| QUARTER               | NEW CLUB GOAL | NEW CLUBS | DROPPED CLUBS | QUARTER               | MEMBER GROWTH NET<br>GOAL | MEMBER GROWTH<br>ACTUAL | DROPPED MEMBERS ACTUAL (including transfers) |
| JULY/AUG/SEPT         | 1             | 0         | 0             | JULY/AUG/SEPT         | 45                        | 48                      | 43                                           |
| OCT/NOV/DEC           | 1             | 1         | 1             | OCT/NOV/DEC           | 25                        | 42                      | 134                                          |
| JAN/FEB/MAR           | 1             | 1         | 0             | JAN/FEB/MAR           | 25                        | 52                      | 53                                           |
| APR/MAY/JUNE          | 1             | 0         | 0             | APR/MAY/JUNE          | 25                        | 22                      | 11                                           |