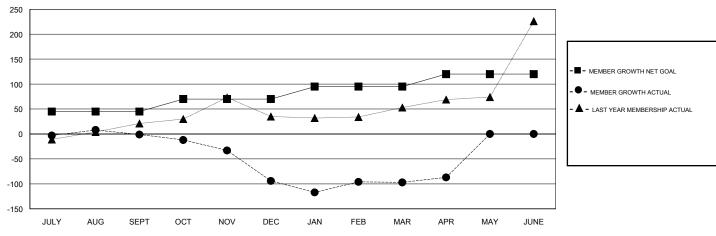

# GOALS AND ACTUAL MEMBERS CUMULATIVE

| DROPPED CLUBS: 1  DROPPED MEMBERS |     | 31 CLUBS OF 42 ADDED 1 OR MORE  NEW MEMBERS  MALE  699 (57.15  FEMALE  524 (42.85  Women Percentage Fiscal Year Goal: 5% |                                 |     |
|-----------------------------------|-----|--------------------------------------------------------------------------------------------------------------------------|---------------------------------|-----|
| DECEASED                          | 2   | CLICK HERE FOR CUMULATIVE                                                                                                | TOTAL FAMILY UNIT MEMBERS       | 381 |
| CLUB CANCELLED                    | 22  | MEMBERSHIP DATA                                                                                                          |                                 | 231 |
| OTHER                             | 217 |                                                                                                                          | FAMILY MEMBERS PAYING HALF DUES | 231 |
| TOTAL                             | 241 |                                                                                                                          |                                 |     |

## **LOCATION PHILIPPINES**

**GMT CA** 

| Clubs                 |               |           |               | Members               |                           |                         |                                              |
|-----------------------|---------------|-----------|---------------|-----------------------|---------------------------|-------------------------|----------------------------------------------|
| RESULTS FOR 2018-2019 |               |           |               | RESULTS FOR 2018-2019 |                           |                         |                                              |
| QUARTER               | NEW CLUB GOAL | NEW CLUBS | DROPPED CLUBS | QUARTER               | MEMBER GROWTH NET<br>GOAL | MEMBER GROWTH<br>ACTUAL | DROPPED MEMBERS ACTUAL (including transfers) |
| JULY/AUG/SEPT         | 1             | 0         | 0             | JULY/AUG/SEPT         | 45                        | 48                      | 43                                           |
| OCT/NOV/DEC           | 1             | 1         | 1             | OCT/NOV/DEC           | 25                        | 42                      | 134                                          |
| JAN/FEB/MAR           | 1             | 1         | 0             | JAN/FEB/MAR           | 25                        | 52                      | 53                                           |
| APR/MAY/JUNE          | 1             | 0         | 0             | APR/MAY/JUNE          | 25                        | 22                      | 11                                           |